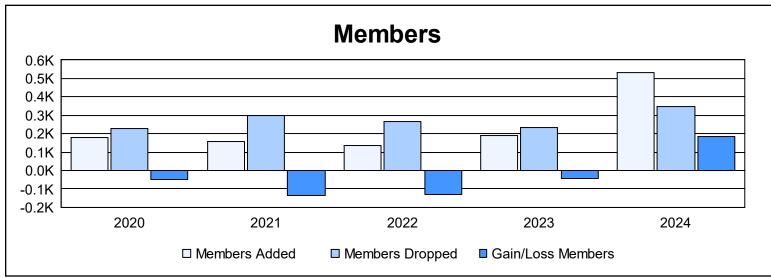

District 300C 3 As of June 2024 Cumulative

| Year      | New<br>Clubs | Dropped<br>Clubs | Gain/<br>Loss<br>Clubs | New<br>Members | Charter<br>Members | Reinstate<br>Members | Transfer<br>Members | Total<br>Member<br>Added | Total<br>Members<br>Dropped | Gain/<br>Loss<br>Members |
|-----------|--------------|------------------|------------------------|----------------|--------------------|----------------------|---------------------|--------------------------|-----------------------------|--------------------------|
| 2019-2020 | 0            | 0                | 0                      | 165            | 0                  | 11                   | 2                   | 178                      | 226                         | -48                      |
| 2020-2021 | 0            | 0                | 0                      | 136            | 2                  | 9                    | 13                  | 160                      | 296                         | -136                     |
| 2021-2022 | 0            | 0                | 0                      | 111            | 0                  | 19                   | 6                   | 136                      | 266                         | -130                     |
| 2022-2023 | 0            | 0                | 0                      | 159            | 4                  | 19                   | 7                   | 189                      | 232                         | -43                      |
| 2023-2024 | 3            | 0                | 3                      | 308            | 208                | 14                   | 4                   | 534                      | 349                         | 185                      |
| Average   | 1            | 0                | 1                      | 176            | 43                 | 14                   | 6                   | 239                      | 274                         | -34                      |