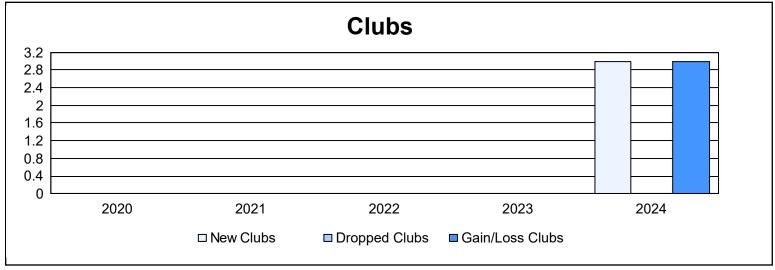

District 300C 3 As of June 2024 Cumulative

| Year      | New<br>Clubs | Dropped<br>Clubs | Gain/<br>Loss<br>Clubs | New<br>Members | Charter<br>Members | Reinstate<br>Members | Transfer<br>Members | Total<br>Member<br>Added | Total<br>Members<br>Dropped | Gain/<br>Loss<br>Members |
|-----------|--------------|------------------|------------------------|----------------|--------------------|----------------------|---------------------|--------------------------|-----------------------------|--------------------------|
| 2019-2020 | 0            | 0                | 0                      | 165            | 0                  | 11                   | 2                   | 178                      | 226                         | -48                      |
| 2020-2021 | 0            | 0                | 0                      | 136            | 2                  | 9                    | 13                  | 160                      | 296                         | -136                     |
| 2021-2022 | 0            | 0                | 0                      | 111            | 0                  | 19                   | 6                   | 136                      | 266                         | -130                     |
| 2022-2023 | 0            | 0                | 0                      | 159            | 4                  | 19                   | 7                   | 189                      | 232                         | -43                      |
| 2023-2024 | 3            | 0                | 3                      | 308            | 208                | 14                   | 4                   | 534                      | 349                         | 185                      |
| Average   | 1            | 0                | 1                      | 176            | 43                 | 14                   | 6                   | 239                      | 274                         | -34                      |